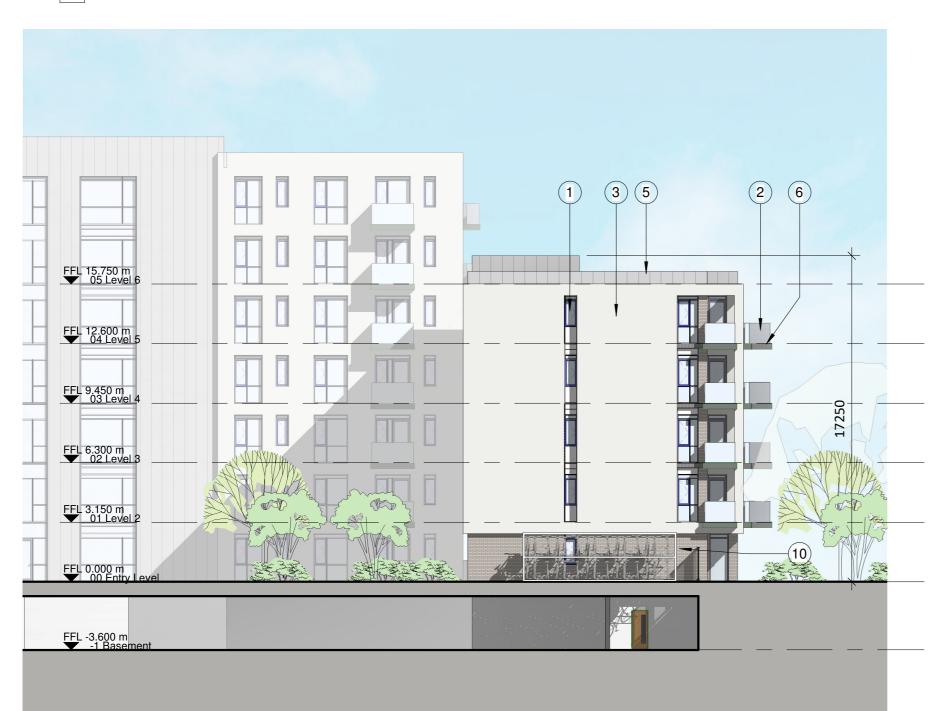

## **Sector 8A Elevation 9**

3 1:200

| KEYNOTE TEXT   |                                                                         |  |  |  |  |  |
|----------------|-------------------------------------------------------------------------|--|--|--|--|--|
| Note<br>Number | Note Text                                                               |  |  |  |  |  |
| 1              | Powder-coated aluminium doors and windows. Colour T.B.D.                |  |  |  |  |  |
| 2              | Glazed railing to balcony                                               |  |  |  |  |  |
| 3              | Reconstituted stone facade finish by Techrete or similar. Colour T.B.D. |  |  |  |  |  |
| 4              | Green roof to flat roof where indicated                                 |  |  |  |  |  |
| 5              | Selected zinc cladding.                                                 |  |  |  |  |  |
| 6              | Metal pannel to balcony bulkhead                                        |  |  |  |  |  |
| 7              | Medium-grey facing brick facade pannels by Techrete or similar          |  |  |  |  |  |
| 8              | Dark-grey brick soldier course                                          |  |  |  |  |  |
| 9              | Glazed curtain wall pannel to Winter Gardens                            |  |  |  |  |  |
| 10             | Dark Grey brick facade pannels by Techrete or similar                   |  |  |  |  |  |