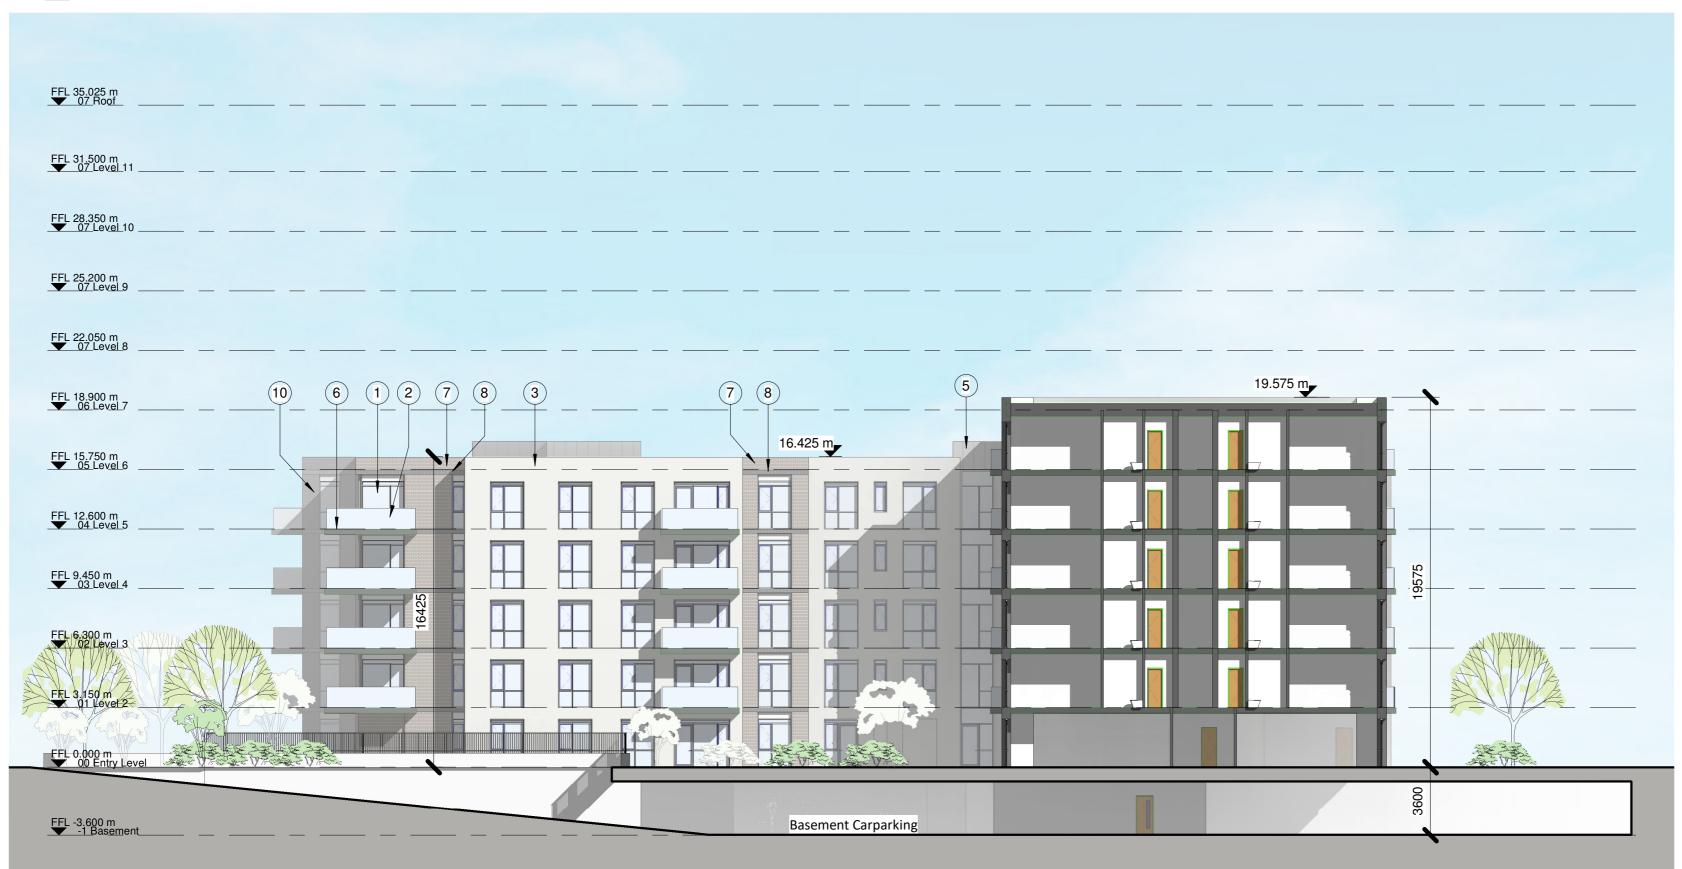

## **Sector 8A Elevation 8**

**2** 1:200

## **Sector 8A Elevation 9**

3 1:200

| KEYNOTE TEXT   |                                                                         |  |  |  |  |  |
|----------------|-------------------------------------------------------------------------|--|--|--|--|--|
| Note<br>Number | Note Text                                                               |  |  |  |  |  |
| 1              | Powder-coated aluminium doors and windows. Colour T.B.D.                |  |  |  |  |  |
| 2              | Glazed railing to balcony                                               |  |  |  |  |  |
| 3              | Reconstituted stone facade finish by Techrete or similar. Colour T.B.D. |  |  |  |  |  |
| 4              | Green roof to flat roof where indicated                                 |  |  |  |  |  |
| 5              | Selected zinc cladding.                                                 |  |  |  |  |  |
| 6              | Metal pannel to balcony bulkhead                                        |  |  |  |  |  |
| 7              | Medium-grey facing brick facade pannels by Techrete or similar          |  |  |  |  |  |
| 8              | Dark-grey brick soldier course                                          |  |  |  |  |  |
| 9              | Glazed curtain wall pannel to Winter Gardens                            |  |  |  |  |  |
| 10             | Dark Grey brick facade pannels by Techrete or similar                   |  |  |  |  |  |