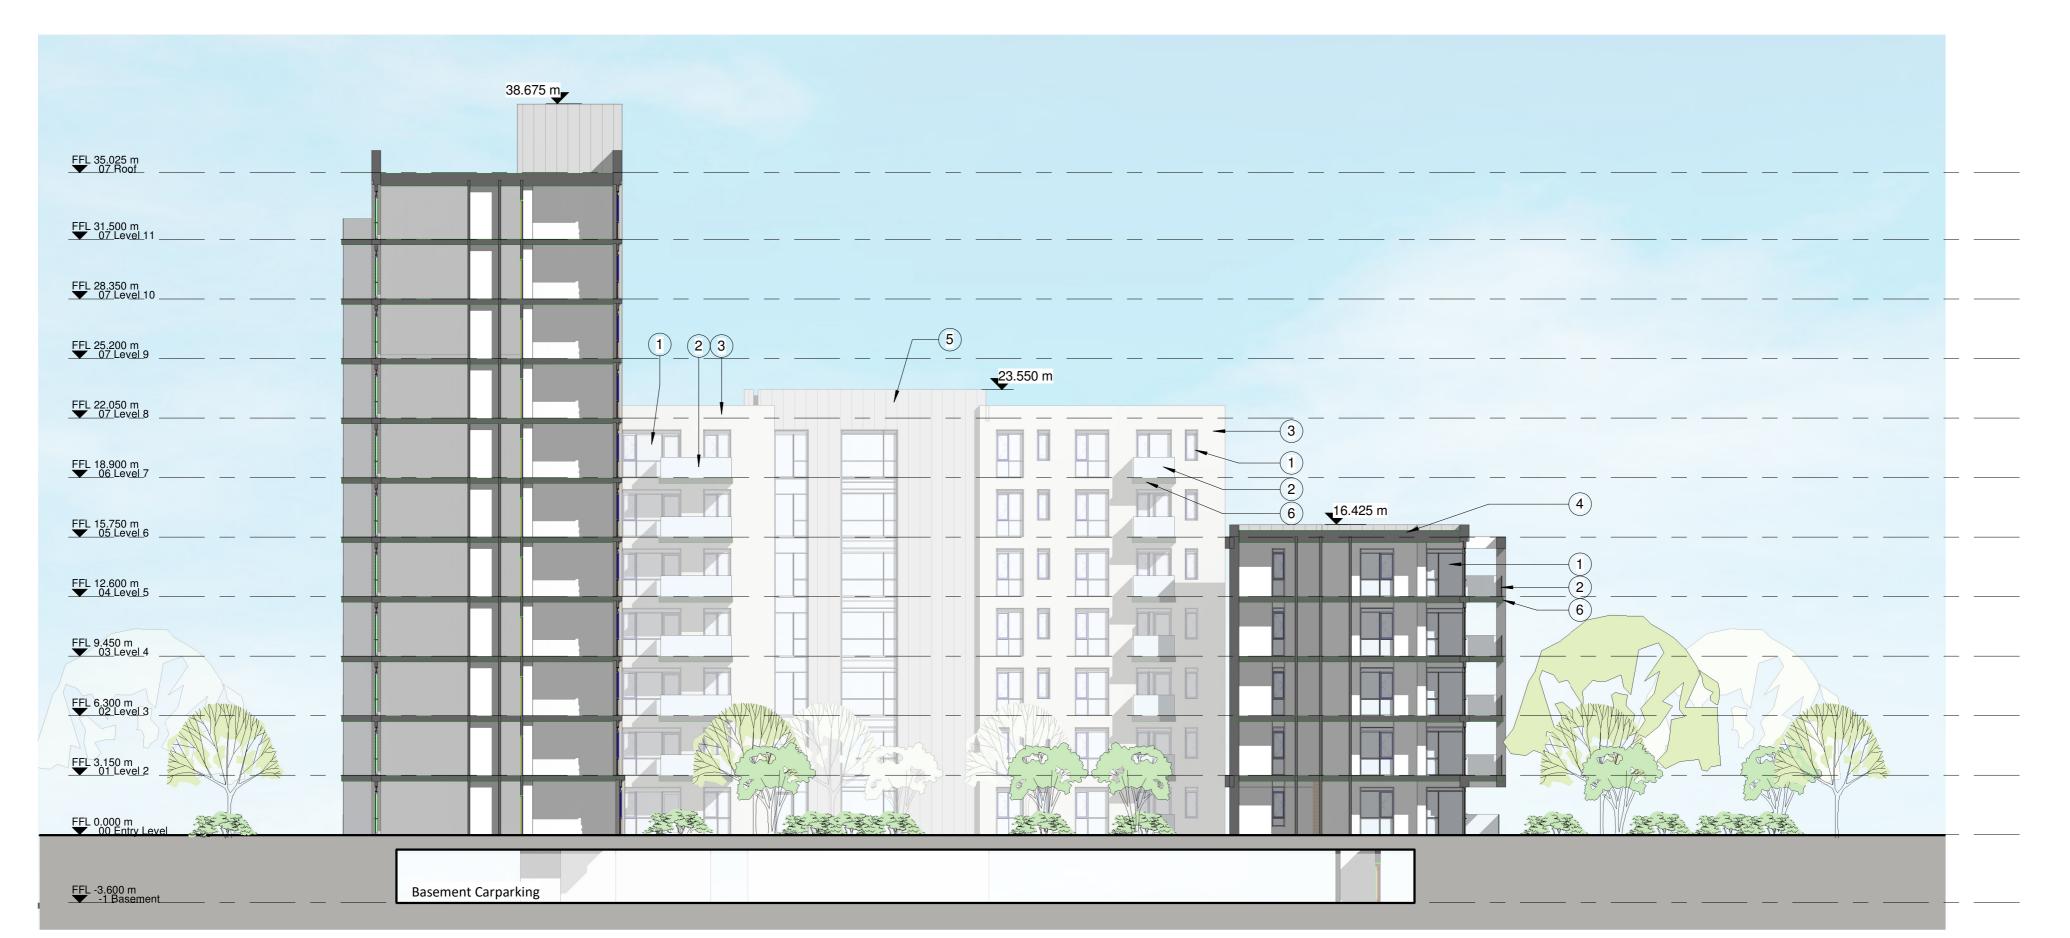

## **Sector 8A Elevation 7**

**1** 1:200

## **Sector 8A Elevation 9**

3 1:200

| KEYNOTE TEXT   |                                                                         |  |  |  |  |  |
|----------------|-------------------------------------------------------------------------|--|--|--|--|--|
| Note<br>Number | Note Text                                                               |  |  |  |  |  |
| 1              | Powder-coated aluminium doors and windows. Colour T.B.D.                |  |  |  |  |  |
| 2              | Glazed railing to balcony                                               |  |  |  |  |  |
| 3              | Reconstituted stone facade finish by Techrete or similar. Colour T.B.D. |  |  |  |  |  |
| 4              | Green roof to flat roof where indicated                                 |  |  |  |  |  |
| 5              | Selected zinc cladding.                                                 |  |  |  |  |  |
| 6              | Metal pannel to balcony bulkhead                                        |  |  |  |  |  |
| 7              | Medium-grey facing brick facade pannels by Techrete or similar          |  |  |  |  |  |
| 8              | Dark-grey brick soldier course                                          |  |  |  |  |  |
| 9              | Glazed curtain wall pannel to Winter Gardens                            |  |  |  |  |  |
| 10             | Dark Grey brick facade pannels by Techrete or similar                   |  |  |  |  |  |